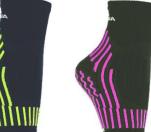

## **High Compression ankle brace -**Injury prevention - Malleolus extra padding

High compression ankle brace that protects the ankle joints and promotes thrust during the execution of the athletic movement. With effective elastic support in interlaced fabric with a PATENTED structure that acts as a neuromuscular proprioceptive tape, improves balance and motor control, reduces the risk of injury or microtrauma to the foot joints and speeds up posttraumatic recovery.

Equipped with shock absorbing malleolar padding, it offers protection and comfort to the impact zones.

\* K913 BEIGE is available also in size M.

## COLORS:

Malleolus padding

**UTITILY PATENT STRUCTURE** 

HIGH **COMPRESSION** 

ANKLE-ARCH SUPPORT

REINFORCED ACHILLES **TENDON** and **HEEL** 

PADDING PROTECTION **AT MALLEOLUS** 

K913 1pair per pack

Double support at Achilles tendon, heel and foot arch

**MEDIUM THICKNESS** 

48%Nylon, 41%Polypropylene, 7%Elastan, 4%Acrylic

**EXTRA PADDING**