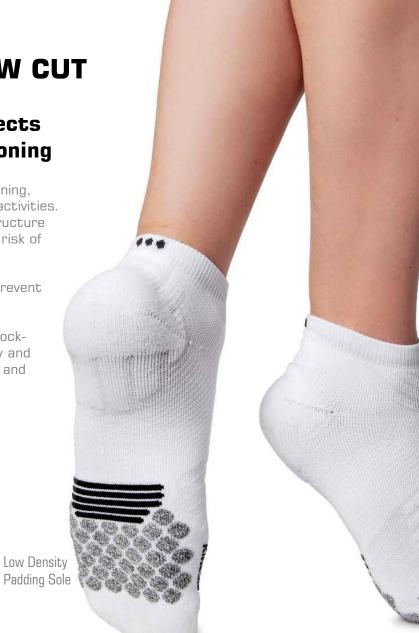

K106 MARATHON LOW CUT

Improves stability and protects against injuries - Low cushioning

High compression short socks specific for running, suitable for short, long and medium distance activities. With ankle-arch support with a PATENTED structure that improves motor control and reduces the risk of injury or micro-trauma to the foot joints.

Ventilation panels on the back of the foot to prevent overheating and excessive sweating.

Reinforcements with honeycomb structure shockabsorbing padding that offer superior flexibility and guarantee maximum protection during stance and propulsion.

**LOW DENSITY PADDING** 

**PATENTED Structure** that improves