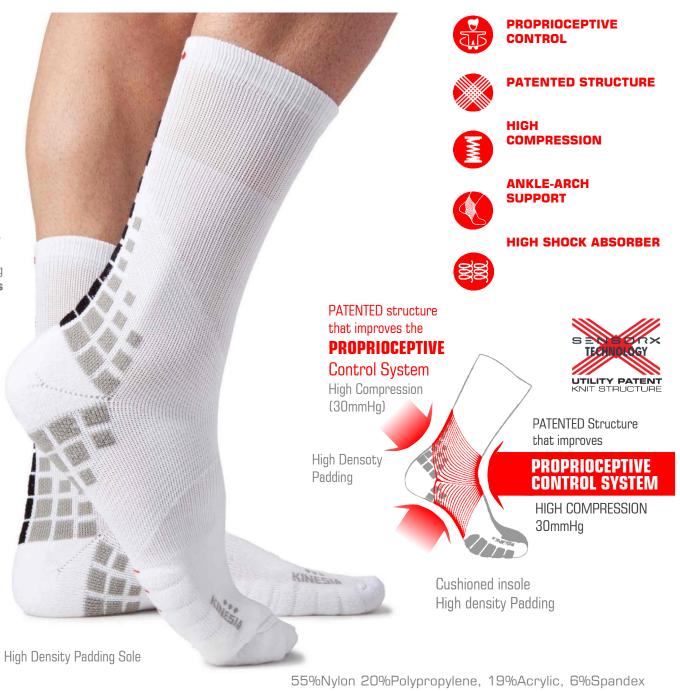

## Improves stability and protects against injuries - highly cushioning

High compression crew sock that guarantees maximum protection thanks to the special PATENTED structure anklearch support, which effectively **stimulates the proprioceptive control system**, ensures foot stability during quick directional changes **and prevents the onset of injuries and micro-traumas** due to leaps sudden jerks and abrupt movements.

With high-density shock absorbing reinforcements, which guarantee maximum protection and comfort during medium and high impact sports activities.